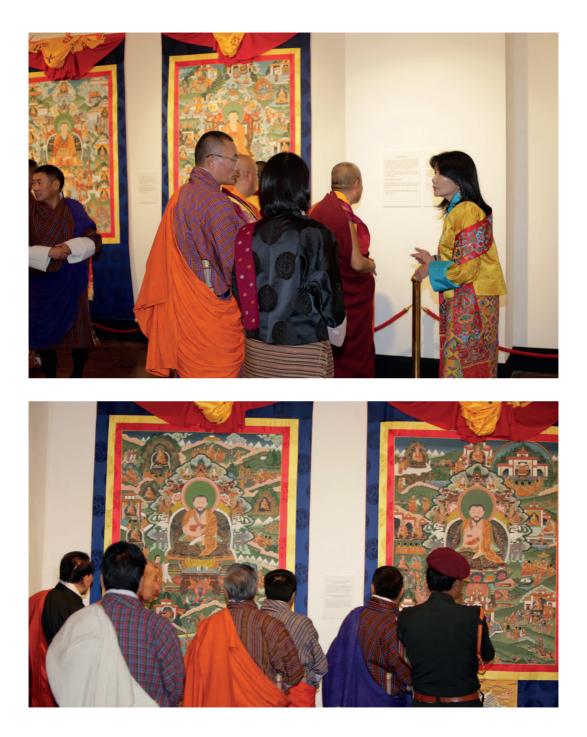

#### The Royal Textile Academy (RTA) was honored by a Royal visit on 9 January 2017

The Royal Patron of the RTA, Her Majesty Gyalyum Sangay Choden Wangchuck received His Majesty The King, Her Majesty The Gyaltsuen, His Majesty the Fourth King, Her Majesty Gyalyum Tshering Yangden Wangchuck and Their Royal Highnesses the Prince and Princesses at the Royal Textile Academy. Their Majesties and Their Royal Highesses visited the "Zhabdrung Ngawang Namgyel: The Founding Father" and "Tashi Gomang: A national treasure of Bhutan" exhibitions.

His Majesty The King, His Majesty the Fourth Druk Gyalpo, Their Majesties the Queen Mothers, Their Highnesses Prince and Princesses with staff of the Royal Textile Academy and the Textile Museum.

### 3.4. Tashi Gomang: A National Treasure of Bhutan.

His Eminence Tsugla Lopen Samten Dorji Rinpoche inaugurated an exhibition on Tashi Gomang: A National Treasure of Bhutan on 5 November, 2016 at the Royal Textile Academy.