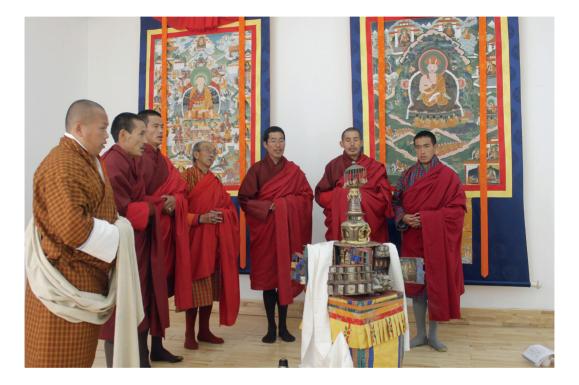

### 3.4. Tashi Gomang: A National Treasure of Bhutan.

His Eminence Tsugla Lopen Samten Dorji Rinpoche inaugurated an exhibition on Tashi Gomang: A National Treasure of Bhutan on 5 November, 2016 at the Royal Textile Academy.

The Tashi Gomang Project, under the Royal Patronage of Her Majesty the Royal Grandmother Ashi Kesang Choeden Wangchuck, for the very first time in Bhutan's history, together with the Royal Textile Academy, in collaboration with the Central Monastic Body and the Royal Government of Bhutan, presented a culturally and spiritually noteworthy exhibition of the Century.

"The Tashi Gomang: A National Treasure of Bhutan" exhibition was specially showcased for a limited period of time for viewing as well as blessings for both Bhutanese and international audiences visiting the Kingdom of Bhutan.

The Tashi Gomang built by Zow Balip and blessed by Zhabdrung Ngawang Namgyel was placed in the Utse or the main tower of the Punakha Dzong. This Tashi Gomang was the jewel of the exhibition.

The Exhibition included an interactive portion, where visitors can view the monks of the Central Monastic Body performing the lhabsa truelsey and soelkha daily as well as viewing Lam Manip Kunzang Tenzing teaching the apprentice Lam Manip gomchens from Sinphu Goempa, Trongsa