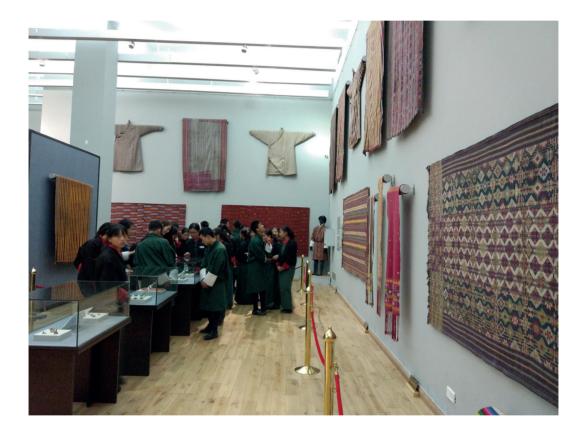

### 2.1.1. Upper Gallery

The upper gallery is dedicated to a permanent exhibition "Thagzo: The Textile Weaves of Bhutan" which gives the visitors a comprehensive look at the various types of textiles used in Bhutan and other regional costumes. It showcases an assortment of intricate supplementary weaves displayed alongside simple, casual cotton stripes & plaids. It houses various themes such as 'Regional Costumes', 'Master pieces from the Loom' and 'Religious and Sacred Arts'. We also have on display the prize-winning textiles from the National Design Competition.

### 3.1. "Thagzo: The Textile Weaves of Bhutan"

This is the permanent exhibition in our upper gallery. This exhibition showcases textiles woven on traditional looms, an assortment of intricate supplementary weaves displayed alongside simple cotton stripes and plaids to textiles that have been carefully cut and sewn together. It houses textiles and other artefacts under various themes such as 'Regional Costumes,' 'Master pieces from the Loom' and 'Religious and Sacred Arts.'

### 3.6. Educational Programs for Students

The RTA, as part of our regular programs, continued to conduct educational programs for school students in Thimphu. During their visits to the RTA, the students tour the galleries of the Textile Museum and Weaving Center guided by our curators. They are briefed on the importance of our Bhutanese textile art, its evolution, and the different names and patterns of Bhutanese textiles.