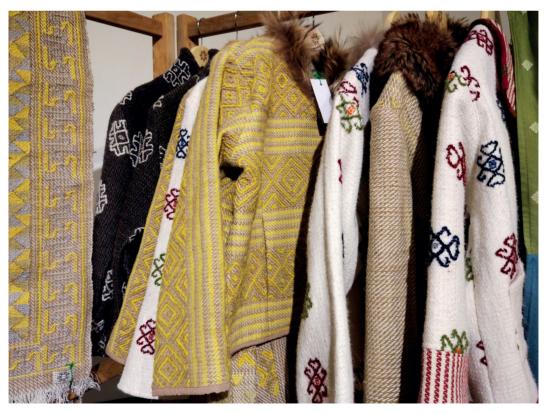

### 2.2. Weaving Centre

The Weaving Centre is managed by a weaving committee. The 'Skills Development Training for Weavers' administered by the Weaving Centre is designed to train women in the different weaving techniques, the art of yarn dyeing (natural), marketing and colour combinations and basic book keeping skills. The goal of this training is to equip the weavers with adequate skills and knowledge leading to more women as well as men, actively pursuing the art of weaving.

The looms and equipments as well as materials are provided by the RTA and the products from the weaving programs are sold at the Museum Gift Shop. The weavers are also provided a nominal stipend to meet travel and incidental expenses.