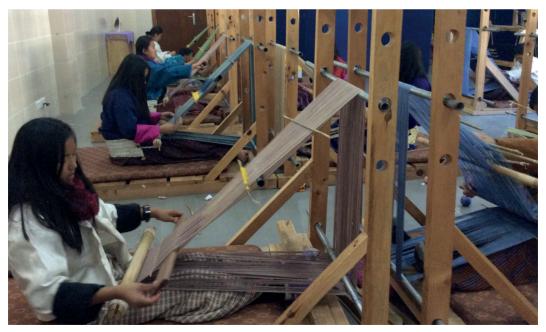

### 2.2. Weaving Centre

The Weaving Centre is managed by a weaving committee. The 'Skills Development Training for Weavers' administered by the Weaving Centre is designed to train women in the different weaving techniques, the art of yarn dyeing (natural), marketing and colour combinations and basic book keeping skills. The goal of this training is to equip the weavers with adequate skills and knowledge leading to more women as well as men, actively pursuing the art of weaving.

The looms and equipments as well as materials are provided by the RTA and the products from the weaving programs are sold at the Museum Gift Shop. The weavers are also provided a nominal stipend to meet travel and incidental expenses.

Weavers in the Weaving Centre of RTA.