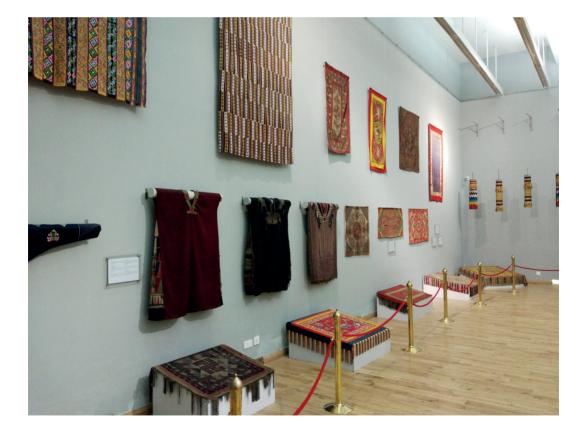

### 2.1.1. Upper Gallery

The upper gallery is dedicated to a permanent exhibition "Thagzo: The Textile Weaves of Bhutan" which gives the visitors a comprehensive look at the various types of textiles used in Bhutan and other regional costumes. It showcases an assortment of intricate supplementary weaves displayed alongside simple, casual cotton stripes & plaids. It houses various themes such as 'Regional Costumes', 'Master pieces from the Loom' and 'Religious and Sacred Arts'. We also have on display the prize-winning textiles from the National Design Competition.

### 3.1. "Thagzo: The Textile Weaves of Bhutan"

This is the permanent exhibition in our upper gallery. This exhibition showcases textiles woven on traditional looms, an assortment of intricate supplementary weaves displayed alongside simple cotton stripes and plaids to textiles that have been carefully cut and sewn together. It houses textiles and other artefacts under various themes such as 'Regional Costumes,' 'Master pieces from the Loom' and 'Religious and Sacred Arts.'