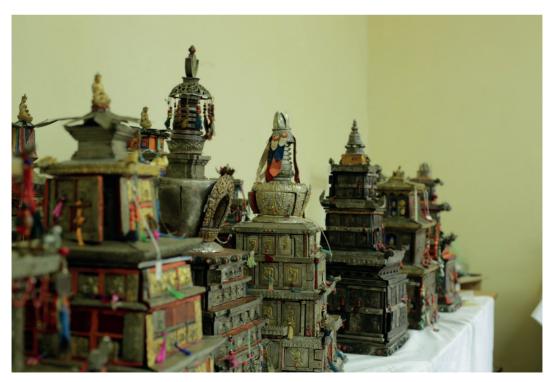

### 3.4. Tashi Gomang: A National Treasure of Bhutan.

His Eminence Tsugla Lopen Samten Dorji Rinpoche inaugurated an exhibition on Tashi Gomang: A National Treasure of Bhutan on 5 November, 2016 at the Royal Textile Academy.

The Tashi Gomang Project, under the Royal Patronage of Her Majesty the Royal Grandmother Ashi Kesang Choeden Wangchuck, for the very first time in Bhutan's history, together with the Royal Textile Academy, in collaboration with the Central Monastic Body and the Royal Government of Bhutan, presented a culturally and spiritually noteworthy exhibition of the Century.

"The Tashi Gomang: A National Treasure of Bhutan" exhibition was specially showcased for a limited period of time for viewing as well as blessings for both Bhutanese and international audiences visiting the Kingdom of Bhutan.

The Tashi Gomang Project has been able to record 34 known and registered Tashi Gomangs in the country, out of which 29 were specially showcased at the Royal Textile Academy (RTA), Thimphu for a limited period of time.