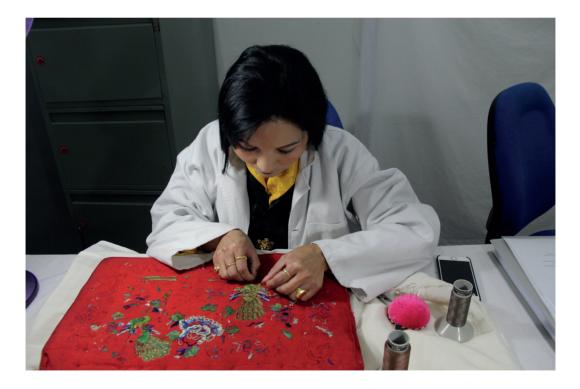

### 2.3. Conservation, Collections and Research

The Curators manage the Conservation and Collections unit assisted by museum assistants. The Conservation unit at the Royal Textile Academy is focused primarily on conservation, restoration and acquisition of textiles.

Collections have been prioritised on Bhutanese textiles and the related objects. The collections policy and plan was developed in 2001.

With the plans to include all the other 12 traditional arts in the future, there is a need to include related artefacts in the collection and to increase the number of staff in these areas and train them on the conservation of these artefacts.

One of the conservators at work