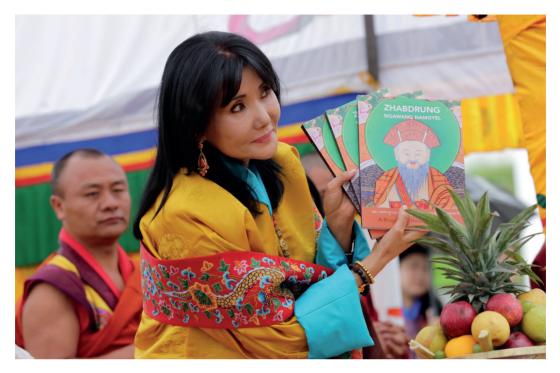

Simultaneously, an exhibition titled "Zhabdrung Ngawang Namgyel– A Biography Through Kuthangs" was also inaugurated at Royal Textile Academy.

Her Majesty the Queen Mother Sangay Choden Wangchuck inaugurates the exhibition on Zhabdrung Ngawang Namgyel.

Launching of a book, titled "Zhabdrung Ngawang Namgyel: A Biography through Kuthangs," by Her Majesty the Queen Mother Sangay Choden Wangchuck.

Her Majesty the Royal Queen Mother and the dignitaries at the opening of the exhibition.