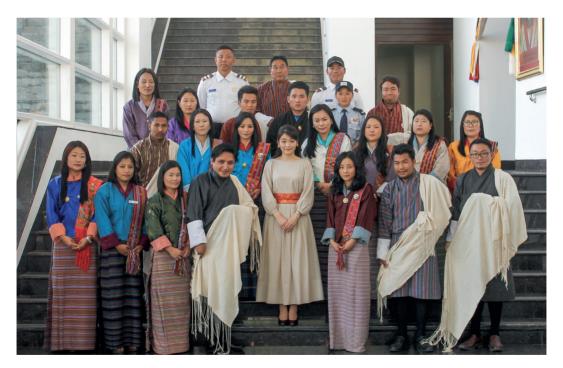

#### The Royal Textile Academy (RTA) was honored by a Royal visit on 9 January 2017

The Royal Patron of the RTA, Her Majesty Gyalyum Sangay Choden Wangchuck received His Majesty The King, Her Majesty The Gyaltsuen, His Majesty the Fourth King, Her Majesty Gyalyum Tshering Yangden Wangchuck and Their Royal Highnesses the Prince and Princesses at the Royal Textile Academy. Their Majesties and Their Royal Highesses visited the "Zhabdrung Ngawang Namgyel: The Founding Father" and "Tashi Gomang: A national treasure of Bhutan" exhibitions.

His Majesty The King, His Majesty the Fourth Druk Gyalpo, Their Majesties the Queen Mothers, Their Highnesses Prince and Princesses with staff of the Royal Textile Academy and the Textile Museum.