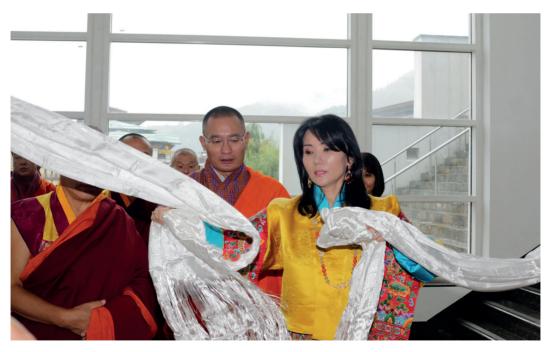

### 3.3. Zhabdrung Ngawang Namgyel: The Founding Father.

An exhibition titled, "Zhabdrun Ngawang Namgyel: The Founding Father" was inaugurated on 21 September 2016 to commemorate the 400 years of legacy of our founding father Zhabdrung Ngawang Namgyel and to pay our humble tribute to the Zhabdrung, his life and legacy.

The exhibition, was on for public display for six months consisted of sacred artefacts belonging to the Zhabdrung and his successive reincarnations. Sacred relics belonging to Zhabdrung Ngawang Namgyel, Chogley Jigme Tenzin and Chogley Yeshey Ngodrup were loaned from Gasa, Jarogang Lhakhang, Simtokha, National Museum of Bhutan and Hongtsho Tashigang were on display.

Simultaneously, an exhibition titled "Zhabdrung Ngawang Namgyel– A Biography Through Kuthangs" was also inaugurated at Royal Textile Academy.

Her Majesty the Queen Mother Sangay Choden Wangchuck inaugurates the exhibition on Zhabdrung Ngawang Namgyel.