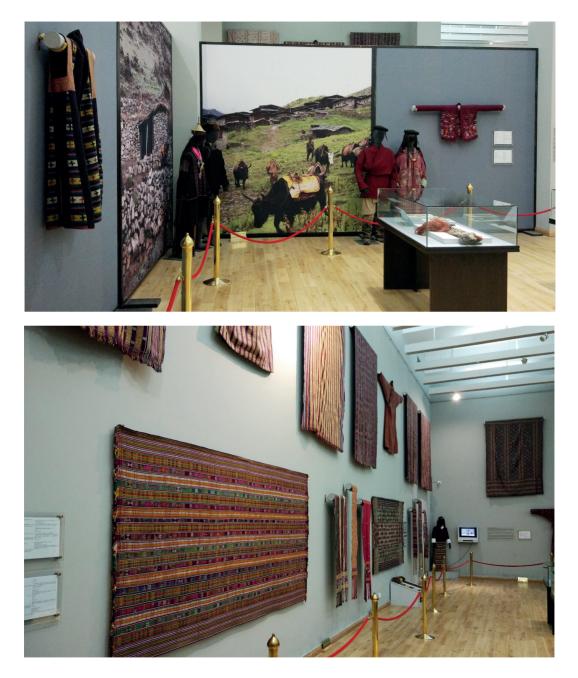

### 2.1.1. Upper Gallery

The upper gallery is dedicated to a permanent exhibition "Thagzo: The Textile Weaves of Bhutan" which gives the visitors a comprehensive look at the various types of textiles used in Bhutan and other regional costumes. It showcases an assortment of intricate supplementary weaves displayed alongside simple, casual cotton stripes & plaids. It houses various themes such as 'Regional Costumes', 'Master pieces from the Loom' and 'Religious and Sacred Arts'. We also have on display the prize-winning textiles from the National Design Competition.

The Thagzo exhibition in the Upper Gallery of RTA

Her Majesty the Queen Mother Sangay Choden Wangchuck inaugurating an exhibition titled "Zhabdrung Ngawang Namgyel: The Founding Father."

### 3.1. "Thagzo: The Textile Weaves of Bhutan"

This is the permanent exhibition in our upper gallery. This exhibition showcases textiles woven on traditional looms, an assortment of intricate supplementary weaves displayed alongside simple cotton stripes and plaids to textiles that have been carefully cut and sewn together. It houses textiles and other artefacts under various themes such as 'Regional Costumes,' 'Master pieces from the Loom' and 'Religious and Sacred Arts.'