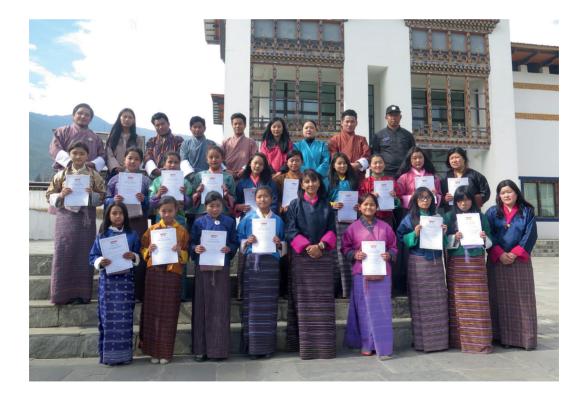

### 3.8.1. Weaving and dyeing program for students

In 2016, the weaving centre conducted two programs for the students. In the winter weaving program for students, about 24 students participated from December 2016 to first week of February 2017. It was a successful program to keep them engaged productively during their break. They availed opportunity to learn and further their weaving skills. At the end of the program, they were awarded training certificates.

The program is organized annually by the Royal Textile Academy.