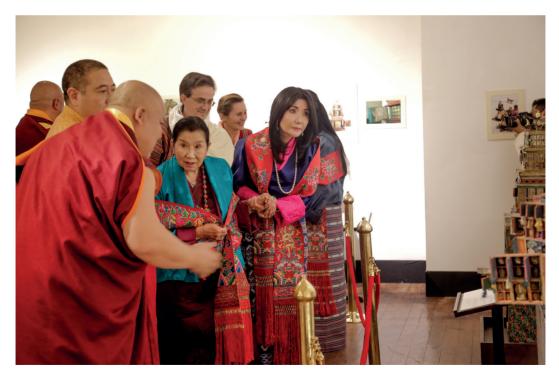

Simultaneously, an exhibition titled "Zhabdrung Ngawang Namgyel– A Biography Through Kuthangs" was also inaugurated at Royal Textile Academy.

Her Majesty the Queen Mother Sangay Choden Wangchuck inaugurates the exhibition on Zhabdrung Ngawang Namgyel.

Launching of a book, titled "Zhabdrung Ngawang Namgyel: A Biography through Kuthangs," by Her Majesty the Queen Mother Sangay Choden Wangchuck.

Her Majesty the Royal Queen Mother and the dignitaries at the opening of the exhibition.