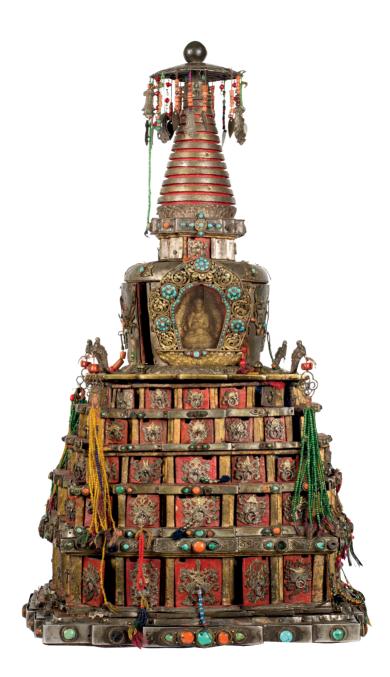

### 3.4. Tashi Gomang: A National Treasure of Bhutan.

His Eminence Tsugla Lopen Samten Dorji Rinpoche inaugurated an exhibition on Tashi Gomang: A National Treasure of Bhutan on 5 November, 2016 at the Royal Textile Academy.

The Tashi Gomang Project, under the Royal Patronage of Her Majesty the Royal Grandmother Ashi Kesang Choeden Wangchuck, for the very first time in Bhutan's history, together with the Royal Textile Academy, in collaboration with the Central Monastic Body and the Royal Government of Bhutan, presented a culturally and spiritually noteworthy exhibition of the Century.

"The Tashi Gomang: A National Treasure of Bhutan" exhibition was specially showcased for a limited period of time for viewing as well as blessings for both Bhutanese and international audiences visiting the Kingdom of Bhutan.

The Tashi Gomang built by Zow Balip and blessed by Zhabdrung Ngawang Namgyel was placed in the Utse or the main tower of the Punakha Dzong. This Tashi Gomang was the jewel of the exhibition.

The Exhibition included an interactive portion, where visitors can view the monks of the Central Monastic Body performing the lhabsa truelsey and soelkha daily as well as viewing Lam Manip Kunzang Tenzing teaching the apprentice Lam Manip gomchens from Sinphu Goempa, Trongsa