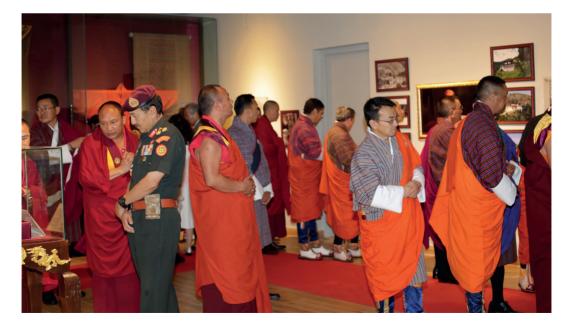

### 3.4. Tashi Gomang: A National Treasure of Bhutan.

His Eminence Tsugla Lopen Samten Dorji Rinpoche inaugurated an exhibition on Tashi Gomang: A National Treasure of Bhutan on 5 November, 2016 at the Royal Textile Academy.

The Tashi Gomang Project, under the Royal Patronage of Her Majesty the Royal Grandmother Ashi Kesang Choeden Wangchuck, for the very first time in Bhutan's history, together with the Royal Textile Academy, in collaboration with the Central Monastic Body and the Royal Government of Bhutan, presented a culturally and spiritually noteworthy exhibition of the Century.

"The Tashi Gomang: A National Treasure of Bhutan" exhibition was specially showcased for a limited period of time for viewing as well as blessings for both Bhutanese and international audiences visiting the Kingdom of Bhutan.