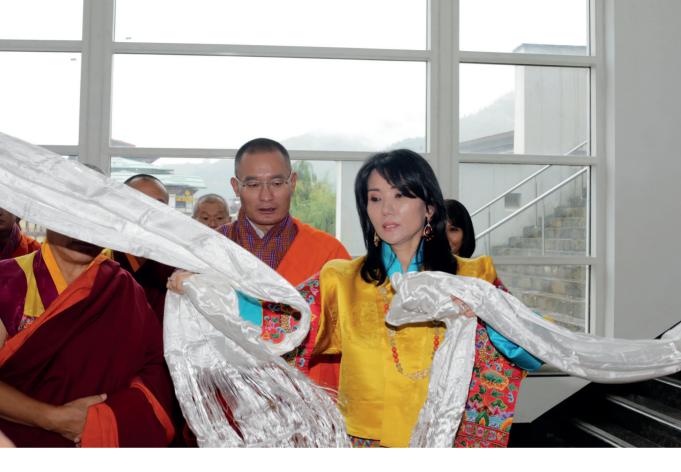

### 3.3. Zhabdrung Ngawang Namgyel: The Founding Father.

An exhibition titled, "Zhabdrun Ngawang Namgyel: The Founding Father" was inaugurated on 21 September 2016 to commemorate the 400 years of legacy of our founding father Zhabdrung Ngawang Namgyel and to pay our humble tribute to the Zhabdrung, his life and legacy.

The exhibition, was on for public display for six months consisted of sacred artefacts belonging to the Zhabdrung and his successive reincarnations. Sacred relics belonging to Zhabdrung Ngawang Namgyel, Chogley Jigme Tenzin and Chogley Yeshey Ngodrup were loaned from Gasa, Jarogang Lhakhang, Simtokha, National Museum of Bhutan and Hongtsho Tashigang were on display.

Simultaneously, an exhibition titled "Zhabdrung Ngawang Namgyel– A Biography Through Kuthangs" was also inaugurated at Royal Textile Academy.

Her Majesty the Queen Mother Sangay Choden Wangchuck inaugurates the exhibition on Zhabdrung Ngawang Namgyel.

Launching of a book, titled "Zhabdrung Ngawang Namgyel: A Biography through Kuthangs," by Her Majesty the Queen Mother Sangay Choden Wangchuck.

Her Majesty the Royal Queen Mother and the dignitaries at the opening of the exhibition.