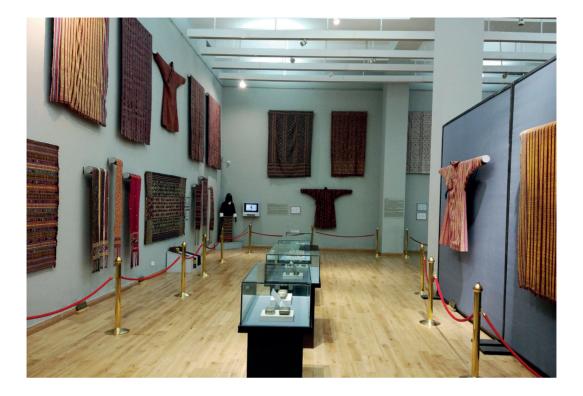

### 2.1.1. Upper Gallery

The upper gallery is dedicated to a permanent exhibition "Thagzo: The Textile Weaves of Bhutan" which gives the visitors a comprehensive look at the various types of textiles used in Bhutan and other regional costumes. It showcases an assortment of intricate supplementary weaves displayed alongside simple, casual cotton stripes & plaids. It houses various themes such as 'Regional Costumes', 'Master pieces from the Loom' and 'Religious and Sacred Arts'. We also have on display the prize-winning textiles from the National Design Competition.

The Thagzo exhibition in the Upper Gallery of RTA

Her Majesty the Queen Mother Sangay Choden Wangchuck inaugurating an exhibition titled "Zhabdrung Ngawang Namgyel: The Founding Father."

### 3.1. "Thagzo: The Textile Weaves of Bhutan"

This is the permanent exhibition in our upper gallery. This exhibition showcases textiles woven on traditional looms, an assortment of intricate supplementary weaves displayed alongside simple cotton stripes and plaids to textiles that have been carefully cut and sewn together. It houses textiles and other artefacts under various themes such as 'Regional Costumes,' 'Master pieces from the Loom' and 'Religious and Sacred Arts.'